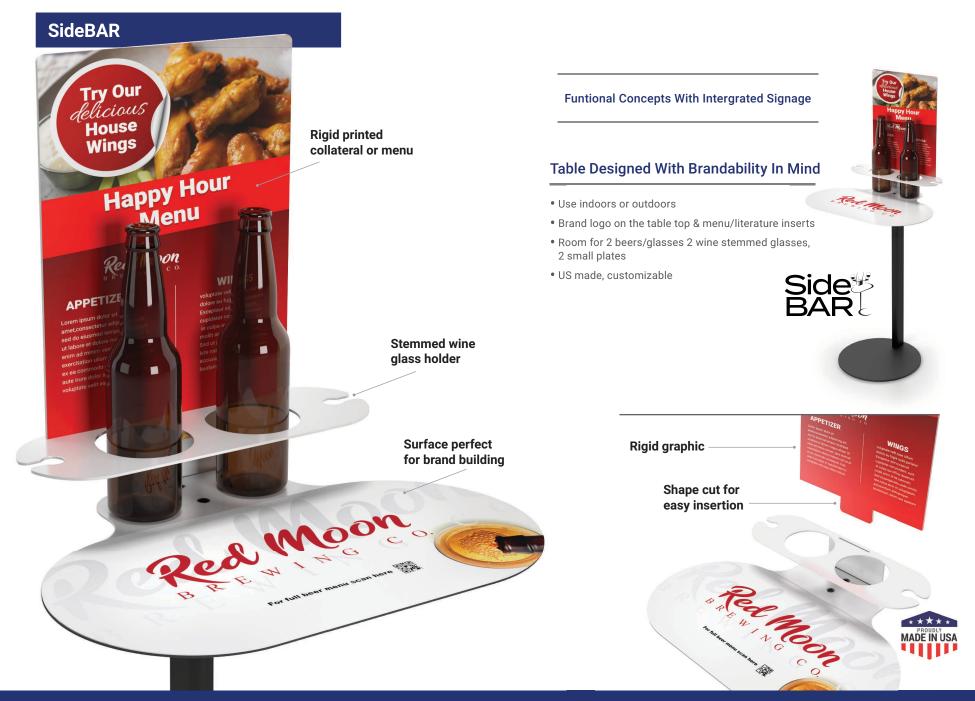

ssembled for low cost freight

# Single Frame Can Be Infinitely Divided

#### **Monster Frame Divider**

- Perfect to highlight brand with evergreen message & rotate in new releases or seasonal graphics
- Available in a variety of freestanding formats
- Custom sizes & colors available







## **Custom Experiential Marketing Concepts & Displays**





#### **Upgrade Your Tastings**

- 30 second graphic change over between brands
- Two graphic areas for brand building
- Portable Fits in padded carry bag
- All metal construction
- Option for wet erase or dry erasefront to write in tasting notes

Display packs down into a 24" carry bag, Assembles in ~2 minutes



#### **Metal Bar Risers**





· Available in custom widths

easily recycled

## **Funtional Concepts Intergrate Your Branding**



## **2000+ Standard Products Ideal for Wine & Spirits**



Standard & Custom Hardware Ship FAST - Delivered in Days or Weeks, Not Months