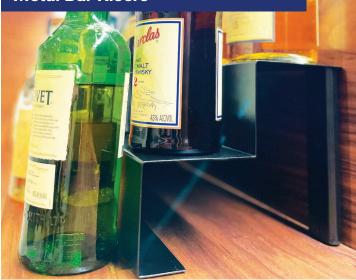

tention & reinforce branding
- Tremendous flexibility to use & re-use the all metal stands
- · Ship unassembled for low cost freight

# Single Frame Can Be Infinitely Divided

#### **Monster Frame Divider**

- Perfect to highlight brand with evergreen message & rotate in new releases or seasonal graphics
- Available in a variety of freestanding formats
- Custom sizes & colors available







## **Custom Experiential Marketing Concepts & Displays**





#### **Upgrade Your Tastings**

- 30 second graphic change over between brands
- Two graphic areas for brand building
- Portable Fits in padded carry bag
- All metal construction
- Option for wet erase or dry erasefront to write in tasting notes

Display packs down into a 24" carry bag, Assembles in ~2 minutes



#### **Metal Bar Risers**





· Available in custom widths

easily recycled

## **Funtional Concepts Intergrate Your Branding**



## **2000+ Standard Products Ideal for Wine & Spirits**



Standard & Custom Hardware Ship FAST - Delivered in Days or Weeks, Not Months