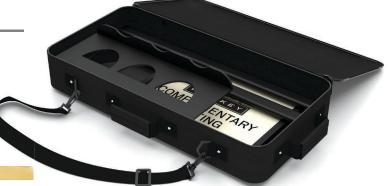

#### **Upgrade Your Tastings**

- 30 second graphic change over between brands
- Two graphic areas for brand building
- Portable Fits in padded carry bag
- All metal construction
- Option for wet erase or dry erasefront to write in tasting notes

Display packs down into a 24" carry bag, Assembles in ~2 minutes