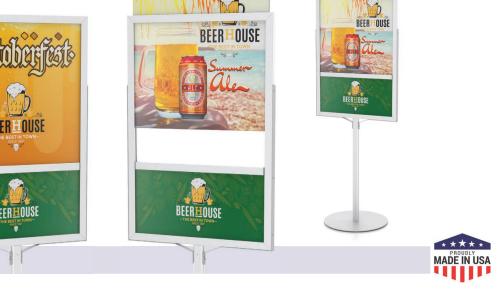

#### **Monster Frame Divider**

- Perfect to highlight brand with evergreen message & rotate in new releases or seasonal graphics
- Available in a variety of freestanding formats
- Custom sizes & colors available