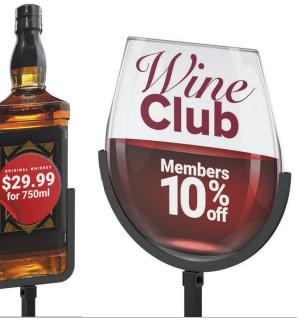

#### **Lollipop Stand**

- Ditch rectangular graphics to stand out
- Easy ~15 second drop-in graphic changes
- Shape cut graphics grab attention & reinforce branding
- Tremendous flexibility to use & re-use the all metal stands
- · Ship unassembled for low cost freight