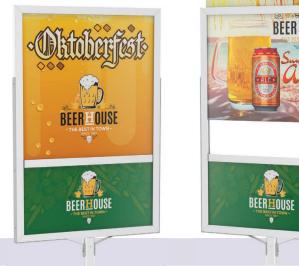

# Single Frame Can Be Infinitely Divided

#### **Monster Frame Divider**

- Perfect to highlight brand with evergreen message & rotate in new releases or seasonal graphics
- Available in a variety of freestanding formats
- Custom sizes & colors available