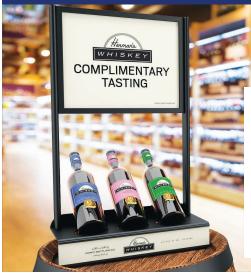

#### **Upgrade Your Tastings**

- 30 second graphic change over between brands
- Two graphic areas for brand building
- Portable Fits in padded carry bag
- All metal construction
- Option for wet erase or dry erasefront to write in tasting notes

Display packs down into a 24" carry bag, Assembles in ~2 minutes